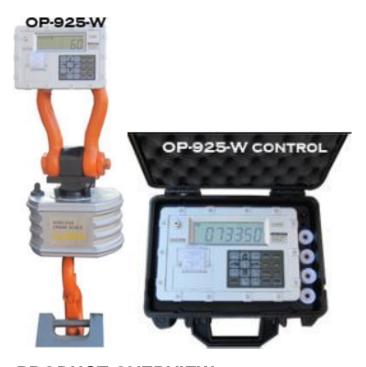

## HEAVY DUTY CRANE SCALE (WIRELESS INDICATOR)

| SPECIFICATIONS |                                               |
|----------------|-----------------------------------------------|
|                | <b>OP-925-W-10000:</b> 10,000 lb x 5 lb       |
| MODEL:         | <b>OP-925-W-20000:</b> 20,000 lb x 10 lb      |
| CAPACITY       | <b>OP-925-W-40000:</b> 40,000 lb x 20 lb      |
|                | <b>OP-925-W-100000:</b> 100,000 lb x 50 lb    |
| MATERIAL       | Die-cast                                      |
| POWER          | Built-in rechargeable battery (last > 80 hrs) |
| WIRELESS       | Wireless weighing indicator                   |
| CONTROL        |                                               |

### PRODUCT OVERVIEW

Optima Scale's OP-925-W Series integrates wireless weighing technology and includes the new handheld wireless weighing Indicator which controls scale functions at safe distances and comes with built-in printer, improving any operation. Available in capacities ranging from 10,000 lb to 100,000 lb. The Ultra high-resolution, A/D conversion delivers unsurpassed accuracy and digital keypad setup and calibration enhance the ease of operation. All crane unit electronics are shock-mounted in a weatherproof case and provide maximum protection against moisture, dust and rough usage.