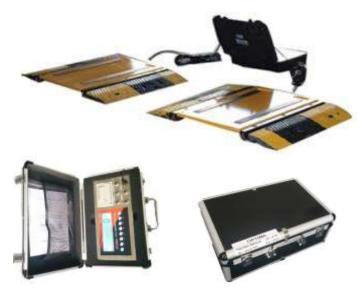

#### **PRODUCT OVERVIEW**

Optima Scale's OP-928 Series is a heavy duty (50,000 lb per axle grouping) modular wheel weigher that can be configured to suit any axle group or wheel spacing. This rugged cast aluminum weighing pad is light enough to be portable yet large enough for any type of vehicle. The bright yellow industrial paint is baked on to the aluminum alloy chassis. Optima Scale's weighing pad not only look tough, they are built tough! With a variety of capacities and higher resolutions, the OP-928 can be used in almost any application.

### STANDARD FEATURES

- Portable, low profile, and heavy duty weigh pads designed for weighing large vehicles such as vans, trucks, tankers, and trailers
- Large weighing surface
- Comes with 2, 4 or 6 pads as one set
- · Machined from lightweight, high strength aluminum
- Comes with our OP-903 indicator
- Interlocking skid-resistant ramps
- 33' long metal shielded cable
- Includes aluminum carton for storage
- Warranty: 2 yrs on platforms, 1 yr on electronics