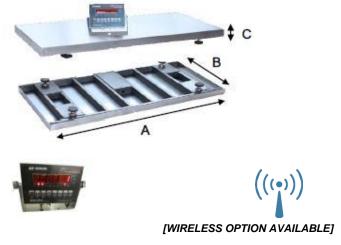

## **VET SCALE**

| SPECIFICATIONS                                 |                                                |
|------------------------------------------------|------------------------------------------------|
| MODEL:                                         | OP-922-1000: 43"x20"x2": 1,000 lb x 0.2 lb     |
| SIZE (" <b>A</b> "x" <b>B</b> "x" <b>C</b> "): |                                                |
| CAPACITY                                       |                                                |
| FRAME MATERIAL                                 | Steel                                          |
| COVER MATERIAL                                 | Stainless Steel                                |
| POWER                                          | AC/DC, Built-in rechargeable battery (100 hrs) |
| OPTIONAL                                       | Printer Scoreboard  Display Stand Software     |

## PRODUCT OVERVIEW

Perfect for veterinarians, kennels, labs or anyone handling medium to large size animals, Optima Scale's digital vet scale OP-922 makes weighing four-legged patients easier than ever. The removable stainless steel platform makes cleanup fast and easy, and the scale base can be positioned up to 10' away from the display. The indicator features an adjustable mounting bracket for either desk or wall mount convenience. The scale and display are rechargeable battery powered and have a power-saving automatic sleep mode. Automatic zero tracking maintains the scale at zero while the hold feature retains the displayed weight after the animal is removed. It comes in capacity of 1000 lb x 0.2 lb.