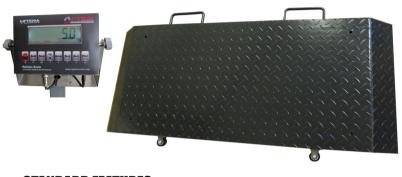

# **Portable Livestock Scale**

## STANDARD FEATURES

- Portable, with carry handles and wheels
- Thread plate surface
- Ramped ends
- Adjustable feet
- Indicator with large LCD display and rechargeable battery
- 18" long sturdy metal shielded cable
- 20"x50" (including ramped ends) x 2.5" High
- Capacity: 2,000 lb; Accuracy: 0.2 (lb)
- $\,^\circ\,$  Warranty: 2 years on the platform and load cells; 1 year on the indicator