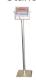

# OP-920 Series

# **Portable Livestock Scale**





## STANDARD FEATURES

- Portable, with carry handles and wheels
- Thread plate surface
- Ramped ends
- Adjustable feet
- Indicator with large LCD display and rechargeable battery
- 18" long sturdy metal shielded cable
- 20"x50" (including ramped ends) x 2.5" High
- Capacity: 2,000 lb; Accuracy: 0.2 (lb)
- $\,^\circ\,$  Warranty: 2 years on the platform and load cells; 1 year on the indicator

### **OPTIONS**

#### Printer



#### Stand



#### Software



Scoreboard

## Software



### Manufacturer

Optima Scale Manufacturing, Inc. 2313 E. Philadelphia St, #J, Ontario, CA 91761, USA Ph: 909-923-6759 Fax: 888-502-8997

www.optimascale.com