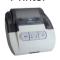

# OP-920 Series

# **Portable Livestock Scale**





## STANDARD FEATURES

- Portable, with carry handles and wheels
- Thread plate surface
- Ramped ends
- Adjustable feet
- Indicator with large LCD display and rechargeable battery
- 18" long sturdy metal shielded cable
- 20"x50" (including ramped ends) x 2.5" High
- Capacity: 2,000 lb; Accuracy: 0.2 (lb)
- $\,^\circ\,$  Warranty: 2 years on the platform and load cells; 1 year on the indicator

### **OPTIONS**

#### Printer



#### Stand



#### Software



Scoreboard

## Software



### Manufacturer

Optima Scale Manufacturing, Inc. 2313 E. Philadelphia St, #J, Ontario, CA 91761, USA Ph: 909-923-6759 Fax: 888-502-8997

www.optimascale.com